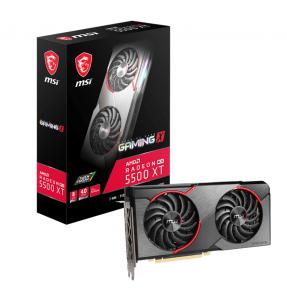

# **SPECIFICATION**

| Model Name               | Radeon RX 5500 XT GAMING X 8G                                                                                                                                                                                                                          |
|--------------------------|--------------------------------------------------------------------------------------------------------------------------------------------------------------------------------------------------------------------------------------------------------|
| Graphics Processing Unit | Radeon™ RX 5500 XT                                                                                                                                                                                                                                     |
| Interface                | PCI Express 4.0                                                                                                                                                                                                                                        |
| Cores                    | 1408 Units                                                                                                                                                                                                                                             |
| Core Clocks              | Boost: Up to 1845 MHz<br>Game: Up to 1737 MHz<br>Base: 1685 MHz<br>(Game Clock is the expected GPU clock when running<br>typical gaming applications, set to typical TGP (Total<br>Graphics Power). Actual individual game clock results may<br>vary.) |
| Memory Speed             | 14 Gbps                                                                                                                                                                                                                                                |
| Memory                   | 8GB GDDR6                                                                                                                                                                                                                                              |
| Memory Bus               | 128-bit                                                                                                                                                                                                                                                |
| Output                   | DisplayPort x 3 (v1.4) / HDMI 2.0b x 1                                                                                                                                                                                                                 |
| HDCP Support             | Y                                                                                                                                                                                                                                                      |
| Power consumption        | 130W (This data is not fixed, it may differ by core clocks.)                                                                                                                                                                                           |
| Power connectors         | 8-pin x 1                                                                                                                                                                                                                                              |
| Recommended PSU          | 450W                                                                                                                                                                                                                                                   |
| Card Dimension(mm)       | 247x 128 x 47 mm                                                                                                                                                                                                                                       |
| Weight (Card / Package)  | 686g / 998g                                                                                                                                                                                                                                            |
| DirectX Version Support  | 12                                                                                                                                                                                                                                                     |
| OpenGL Version Support   | 4.6                                                                                                                                                                                                                                                    |
| Multi-GPU Technology     | Y                                                                                                                                                                                                                                                      |
| Maximum Displays         | 4                                                                                                                                                                                                                                                      |
| VR Ready                 | Υ                                                                                                                                                                                                                                                      |
| Digital Maximum          | 7680x4320                                                                                                                                                                                                                                              |
| Resolution               |                                                                                                                                                                                                                                                        |