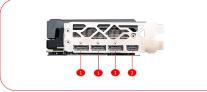

|
| Digital Maximum          | 7680x4320                                                                                                                                                                                                                                              |
| Resolution               |                                                                                                                                                                                                                                                        |

# CONNECTIONS





2. HDMI



# **FEATURE**

# **TORX FAN 3.0**

Award-winning fan design combining two different fin designs for cool & quiet gaming.

#### SOLID BACKPLATE

Increases toughness of the card to prevent bending while complementing the design.

### **ZERO FROZR**

Eliminates fan noise by stopping the fans in low-load situations so you can focus on your game.

#### Mastery of Aerodynamics

Using groundbreaking aerodynamic techniques, the heatsink is optimized for efficient heat dissipation.

#### **OC PERFORMANCE**

MSI OC graphics cards are equipped with higher clock speeds out of the box for increased performance.

#### CUSTOM PCB



An optimized PCB design with enhanced power delivery provides a solid base for high performance gaming.

#### DRAGON CENTER

A consolidated platform that offer