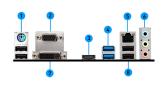

# **CONNECTIONS**

- 1. PS/2 Combo
- 2. VGA
- 3. HDMI
- 4. USB 3.1 Gen1
- 5. LAN
- 6. HD Audio Connectors
- 7. DVI-D
- 8. USB 2.0