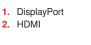

DirectX Version Support        | 12 API                                            |
| OpenGL Version Support         | 4.5                                               |
| Multi-GPU Technology           | NVIDIA® NVLINK™ (SLI-Ready), 2-way                |
| Maximum Displays               | 4                                                 |
| VR Ready                       | Υ                                                 |
| G-SYNC <sup>®</sup> technology | Y                                                 |
| Adaptive Vertical Sync         | Y                                                 |
| Digital Maximum                | 7680 x 4320                                       |
| Resolution                     |                                                   |

## CONNECTIONS





# **FEATURE**



Dual fans covers more area of heatsink to take heat away more efficiently.

## **TORX FAN 2.0**

Award-winning fan design combining two different fin designs for cool & quiet gaming.

### Solid Black Backplate

Increases toughness of the card to prevent bending while complementing the sleek MSI GAMING design.

### **OC PERFORMANCE**

MSI OC graphics cards are equipped with higher clock speeds out of the box for increased performance.

### **MSI Afterburner**



The ultimate overclocking software with advanced control options and real-time hardware monitor.

#### **VR Ready**



Certified to provide the performance required for a smooth experience in your VR adventures.

### NVIDIA® G-SYNC®



Gives you more of what you want in a gaming experience. Incredibly smooth, tear