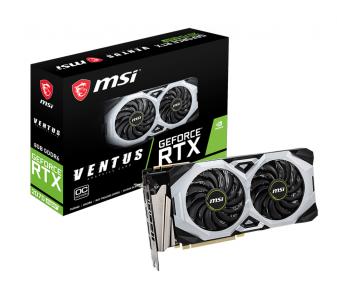

## **SPECIFICATION**

| Model Name                     | GeForce® RTX 2070 SUPERTM VENTUS OC               |
|--------------------------------|---------------------------------------------------|
| Graphics Processing Unit       | NVIDIA <sup>®</sup> GeForce RTX <sup>™</sup> 2070 |
| Interface                      | PCI Express x16 3.0                               |
| Cores                          | 2560 Units                                        |
| Core Clocks                    | Boost:1785 MHz                                    |
| Memory Speed                   | 14 Gpbs                                           |
| Memory                         | 8GB GDDR6                                         |
| Memory Bus                     | 256-bit                                           |
| Output                         | DisplayPort x 3 (v1.4) / HDMI 2.0b x 1            |
| HDCP Support                   | 2.2                                               |
| Power consumption              | 215 W                                             |
| Power connectors               | 6-pin x 1 / 8-pin x 1                             |
| Recommended PSU                | 650 W                                             |
| Card Dimension(mm)             | 257 x 127 x 41mm                                  |
| Weight (Card / Package)        | 856 g / 1341 g                                    |
| DirectX Version Support        | 12 API                                            |
| OpenGL Version Support         | 4.5                                               |
| Multi-GPU Technology           | NVIDIA® NVLINK™ (SLI-Ready), 2-way                |
| Maximum Displays               | 4                                                 |
| VR Ready                       | Υ                                                 |
| G-SYNC <sup>®</sup> technology | Y                                                 |
| Adaptive Vertical Sync         | Y                                                 |
| Digital Maximum                | 7680 x 4320                                       |
| Resolution                     |                                                   |

# **FEATURE**

Dual fans covers more area of heatsink to take heat away more efficiently.

## **TORX FAN 2.0**

Award-winning fan design combining two different fin designs for cool & quiet gaming.