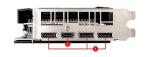

|
| Recommended PSU                 | 500 W                                  |
| Card Dimension(mm)              | 205 x 128 x 41 mm                      |
| Weight (Card / Package)         | 725 g / 1161 g                         |
| DirectX Version Support         | 12 API                                 |
| OpenGL Version Support          | 4.5                                    |
| Maximum Displays                | 4                                      |
| VR Ready                        | Υ                                      |
| G-SYNC® technology              | Υ                                      |
| Digital Maximum                 | 7680x4320                              |
| Resolution                      |                                        |

# **CONNECTIONS**



- 1. DisplayPort
- 2. HDMI

### **FEATURE**



#### **TORX FAN 2.0**

Award-winning fan design combining two different fin designs for cool & quiet gaming.



## **DUAL FAN THERMAL DESIGN**

Dual fans covers more area of heatsink to take heat away more efficiently.



# **SOLID BACKPLATE**

Increases toughness of the card to prevent bending while complementing the design.



#### **OC PERFORMANCE**

MSI OC graphics cards are equipped with higher clock speeds out of the box for increased performance.



#### **MSI Afterburner**

The ultimate overclocking software with advanced control options and real-time hardware monitor.



#### **NVIDIA® G-SYNC®**

Gives you more of what you want in a gaming experience. Incredibly smooth, tear-free gameplay at refresh rates up to 240 Hz.