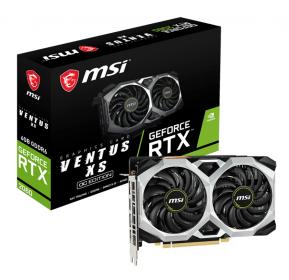

# **775** GeForce RTX 2060 VENTUS XS 6G

# **SPECIFICATION**

| Model Name                      | GeForce RTX™ 2060 VENTUS XS 6G OC      |
|---------------------------------|----------------------------------------|
| <b>Graphics Processing Unit</b> | NVIDIA® GeForce® RTX 2060              |
| Interface                       | PCI Express x16 3.0                    |
| Cores                           | 1920 Units                             |
| Core Clocks                     | 1710 MHz                               |
| Memory Speed                    | 14 Gbps                                |
| Memory                          | 6GB GDDR6                              |
| Memory Bus                      | 192-bit                                |
| Output                          | DisplayPort x 3 (v1.4) / HDMI 2.0b x 1 |
| HDCP Support                    | 2.2                                    |
| Power consumption               | 160 W                                  |
| Power connectors                | 8-pin x 1                              |
| Recommended PSU                 | 500 W                                  |
| Card Dimension(mm)              | 205 x 128 x 41 mm                      |
| Weight (Card / Package)         | 725 g / 1161 g                         |
| DirectX Version Support         | 12 API                                 |
| OpenGL Version Support          | 4.5                                    |
| Maximum Displays                | 4                                      |
| VR Ready                        | Υ                                      |
| G-SYNC® technology              | Υ                                      |
| Digital Maximum                 | 7680x4320                              |
| Resolution                      |                                        |