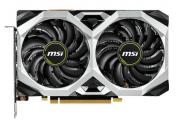

## **DUAL FAN THERMAL DESIGN**

Dual fans covers more area of heatsink to take heat away more efficiently.