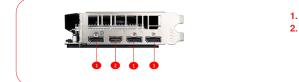

# **CONNECTIONS**

| DisplayPort<br>HDMI |  |
|---------------------|--|
|                     |  |