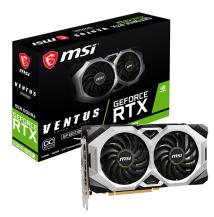

# **TSI** GeForce RTX 2060 SUPER™ VENTUS **GP OC**

**DUAL FAN THERMAL DESIGN** 

#### **TORX FAN 2.0**

efficiently.

Award-winning fan design combining two different fin designs for cool & quiet gaming.

Dual fans covers more area of heatsink to take heat away more