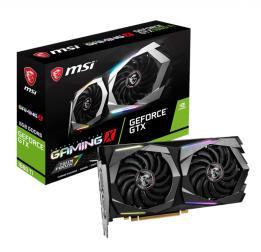

# **SPECIFICATION**

| Model Name                      | GeForce® GTX 1660 Ti GAMING X 6G       |
|---------------------------------|----------------------------------------|
| <b>Graphics Processing Unit</b> | NVIDIA® GeForce® GTX 1660 Ti           |
| Interface                       | PCI Express x16 3.0                    |
| Cores                           | 1536 Units                             |
| Core Clocks                     | Boost: 1875 MHz                        |
| Memory Speed                    | 12 Gbps                                |
| Memory                          | 6GB GDDR6                              |
| Memory Bus                      | 192-bit                                |
| Output                          | DisplayPort x 3 (v1.4) / HDMI 2.0b x 1 |
| HDCP Support                    | 2.2                                    |
| Power consumption               | 130 W                                  |
| Power connectors                | 8-pin x 1                              |
| Recommended PSU                 | 450 W                                  |
| Card Dimension(mm)              | 247 x 127 x 46 mm                      |
| Weight (Card / Package)         | 869 g / 1511 g                         |
| Afterburner OC                  | Υ                                      |
| DirectX Version Support         | 12 API                                 |
| OpenGL Version Support          | 4.5                                    |
| Maximum Displays                | 4                                      |
| VR Ready                        | Y                                      |
| G-SYNC™ technology              | Υ                                      |
| Digital Maximum Resolution      | 7680 x 4320                            |