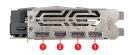

|
| Recommended PSU                 | 450 W                                  |
| Card Dimension(mm)              | 247 x 127 x 46 mm                      |
| Weight (Card / Package)         | 869 g / 1511 g                         |
| Afterburner OC                  | Υ                                      |
| DirectX Version Support         | 12 API                                 |
| OpenGL Version Support          | 4.5                                    |
| Maximum Displays                | 4                                      |
| VR Ready                        | Y                                      |
| G-SYNC™ technology              | Υ                                      |
| Digital Maximum Resolution      | 7680 x 4320                            |

# **CONNECTIONS**



- 1. DisplayPort
- 2. HDMI

## **FEATURE**



## **TORX FAN 3.0**

Award-winning fan design combining two different fin designs for cool & quiet gaming.



#### **Mastery of Aerodynamics**

Using groundbreaking aerodynamic techniques, the heatsink is optimized for efficient heat dissipation.



### **ZERO FROZR**

Eliminates fan noise by stopping the fans in low-load situations so you can focus on your game.



### **CUSTOM PCB**

An optimized PCB design with enhanced power delivery provides a solid base for high performance gaming.



### **SOLID BACKPLATE**

Increases toughness of the card to prevent bending while complementing the design.



# **DRAGON CENTER**

A consolidated platform that offers all the software functionality for your MSI Gaming product.



## **RGB Mystic Light**