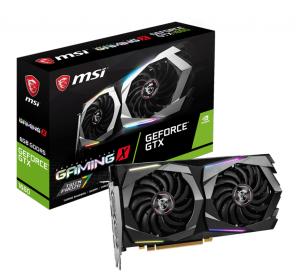

# **SPECIFICATION**

| Model Name                      | GeForce® GTX 1660 GAMING X 6G          |
|---------------------------------|----------------------------------------|
| <b>Graphics Processing Unit</b> | NVIDIA® GeForce® GTX 1660              |
| Interface                       | PCI Express x16 3.0                    |
| Cores                           | 1408 Units                             |
| Core Clocks                     | Boost: 1860 MHz                        |
| Memory Speed                    | 8 Gbps                                 |
| Memory                          | 6GB GDDR5                              |
| Memory Bus                      | 192-bit                                |
| Output                          | DisplayPort x 3 (v1.4) / HDMI 2.0b x 1 |
| HDCP Support                    | 2.2                                    |
| Power consumption               | 130 W                                  |
| Power connectors                | 8-pin x 1                              |
| Recommended PSU                 | 450 W                                  |
| Card Dimension(mm)              | 247 x 127 x 46 mm                      |
| Weight (Card / Package)         | 845 g / 1474 g                         |
| Afterburner OC                  | Υ                                      |
| DirectX Version Support         | 12 API                                 |
| OpenGL Version Support          | 4.5                                    |
| Maximum Displays                | 4                                      |
| VR Ready                        | Υ                                      |
| G-SYNC™ technology              | Υ                                      |
| Digital Maximum Resolution      | 7680 x 4320                            |