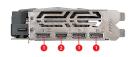

|
| Recommended PSU                 | 450 W                                  |
| Card Dimension(mm)              | 247 x 127 x 46 mm                      |
| Weight (Card / Package)         | 845 g / 1474 g                         |
| Afterburner OC                  | Υ                                      |
| DirectX Version Support         | 12 API                                 |
| OpenGL Version Support          | 4.5                                    |
| Maximum Displays                | 4                                      |
| VR Ready                        | Υ                                      |
| G-SYNC™ technology              | Υ                                      |
| Digital Maximum Resolution      | 7680 x 4320                            |

## **CONNECTIONS**



- 1. DisplayPort
- 2. HDMI

## **FEATURE**



### **TORX FAN 3.0**

Award-winning fan design combining two different fin designs for cool & quiet gaming.



#### **Mastery of Aerodynamics**

Using groundbreaking aerodynamic techniques, the heatsink is optimized for efficient heat dissipation.



#### **ZERO FROZR**

Eliminates fan noise by stopping the fans in low-load situations so you can focus on your game.



#### **CUSTOM PCB**

An optimized PCB design with enhanced power delivery provides a solid base for high performance gaming.



#### **SOLID BACKPLATE**

Increases toughness of the card to prevent bending while complementing the design.



### **DRAGON CENTER**

A consolidated platform that offers all software including MYSTIC LIGHT functionality for your MSI Gaming product.