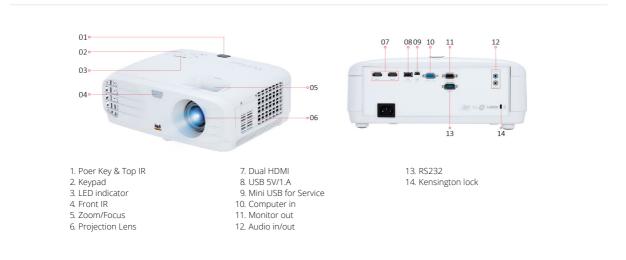

| SPECIFICATION                    |                                                                    | OTHERS                                   |                                                                                                                                                                                                                                 |
|----------------------------------|--------------------------------------------------------------------|------------------------------------------|---------------------------------------------------------------------------------------------------------------------------------------------------------------------------------------------------------------------------------|
| Projection system:               | 0.47" 1080p                                                        | Power Supply Voltage:                    | 100-240V+/- 10%,                                                                                                                                                                                                                |
| Native Resolution:               | 1920x1080                                                          |                                          | 50/60Hz AC<br>0~40°C                                                                                                                                                                                                            |
| DC type:                         | DC3                                                                | Operating Temperature:<br>Carton:        |                                                                                                                                                                                                                                 |
| Brightness:                      | 3500 ANSI Lumens                                                   |                                          | Brown                                                                                                                                                                                                                           |
| Contrast Ratio:                  | 12000:1                                                            | Dimensions (WxDxH)<br>w/adjustment foot: | 332x261x135mm                                                                                                                                                                                                                   |
| Display Color:                   | 1.07 Billion Colors                                                | Language:                                | English, French,<br>Spanish, Thai, Korean,<br>German, Italian,<br>Russian, Swedish,<br>Dutch, Polish, Czech,<br>T-Chinese, S-Chinese,<br>Japanese, Turkish,<br>Portuguese, Finnish,<br>Indonesian, India,<br>Arabic, Vietnamese |
| Light Source:                    | Lamp                                                               |                                          |                                                                                                                                                                                                                                 |
| Light source life<br>(Normal):   | 5000/15000                                                         |                                          |                                                                                                                                                                                                                                 |
| Lamp Watt:                       | 203W                                                               |                                          |                                                                                                                                                                                                                                 |
| Lens:                            | F=2.0~2.05,f=15.843mm~17.445mm                                     |                                          |                                                                                                                                                                                                                                 |
| Projection Offset:               | 110%+/-6%                                                          | STANDARD ACCESSORY                       |                                                                                                                                                                                                                                 |
| Throw Ratio:                     | 1.5-1.65                                                           | Power Cord:                              | 1                                                                                                                                                                                                                               |
| Image size:                      | 30" - 300"                                                         | VGA cable:                               | 1                                                                                                                                                                                                                               |
| Throw Distance:                  | 1m~10.96m (100"@3.32m)                                             | Remote Control:                          | 1                                                                                                                                                                                                                               |
| Keystone:                        | ±40° (Vertical)                                                    | QSG:                                     | 1                                                                                                                                                                                                                               |
| Optical Zoom:                    | 1.1x                                                               | OPTIONAL ACCESSORY                       |                                                                                                                                                                                                                                 |
| Audible Noise<br>(Eco):          | 27dB                                                               | Lamp/Light Source:                       | RLC-116                                                                                                                                                                                                                         |
| Resolution Support:              | VGA(640 x 480) to<br>WUXGA_RB(1920 x 1200)<br>*RB-Reduced Blanking |                                          |                                                                                                                                                                                                                                 |
| HDTV<br>Compatibility:           | 480i, 480p, 576i, 576p, 720p, 1080i,<br>1080p                      |                                          |                                                                                                                                                                                                                                 |
| Video Compatibility:             | NTSC, PAL, SECAM                                                   |                                          |                                                                                                                                                                                                                                 |
| Horizontal<br>Frequency:         | 15K~102KHz                                                         |                                          |                                                                                                                                                                                                                                 |
| Vertical Scan Rate:              | 23~120Hz                                                           |                                          |                                                                                                                                                                                                                                 |
| INPUT                            |                                                                    |                                          |                                                                                                                                                                                                                                 |
| Computer in (share w component): | vith 1                                                             |                                          |                                                                                                                                                                                                                                 |
| Audio-in (3.5mm):                | 1                                                                  |                                          |                                                                                                                                                                                                                                 |
| HDMI/HDCP:                       | 2<br>(HDMI 1.4/ HDCP 1.4)                                          |                                          |                                                                                                                                                                                                                                 |
| OUTPUT                           |                                                                    |                                          |                                                                                                                                                                                                                                 |
| Monitor out:                     | 1                                                                  |                                          |                                                                                                                                                                                                                                 |
| Audio out (3.5mm):               | 1                                                                  |                                          |                                                                                                                                                                                                                                 |
| Speaker:                         | 2W                                                                 |                                          |                                                                                                                                                                                                                                 |
| USB type A (Power):              | 1 (5V/1.5A)                                                        |                                          |                                                                                                                                                                                                                                 |
| CONTROL                          |                                                                    |                                          |                                                                                                                                                                                                                                 |
| RS232:                           | 1                                                                  |                                          |                                                                                                                                                                                                                                 |
| USB type mini B (Ser             | rvices): 1                                                         |                                          |                                                                                                                                                                                                                                 |