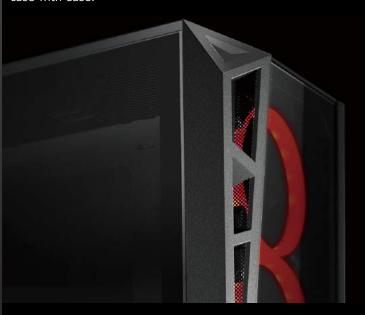

#### **Gaming Vent System**

We know gaming generates heat. To guarantee plenty of fresh air for your components, we have endowed TURRET with a Gaming Vent System. This allows air to come in and out of the case with ease.