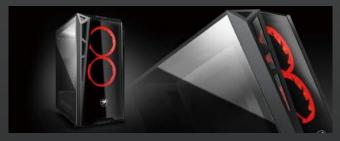

# TURRET

Pro-Cooling Compact Gaming Case with Tempered Glass Side Window

TURRET is an affordable case that combines everything. It sports an attractive and compact design with a computer glass and includes two powerful Vortex LED fans. It supports six cooling fans and three radiators, and its Gaming Vent system allows plenty of air to enter the case. It also allows you to install up to three 350mm-long graphics card. What else can you ask for?

#### A Window to Your Computer

A full-size tempered glass cover gives you a perfect view of your computer's internal components, and allows you to put on display your skills and set up amazing lighting effects in it!

#### Two Incredible LED Fans

The two pre-installed Powerful Vortex LED fans combine the patented Vortex technology's powerful and focused airflows with COUGAR's new generation lighting design that emanates light in a 180° angle.