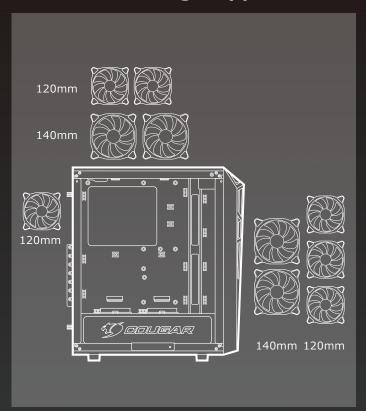

#### **Great Cooling Support**

With support for six fans and three radiators (including a frontal one up to 360mm), you will be able to build a solution that guarantees all your key components are protected from overheating.

# **Air Cooling Support**