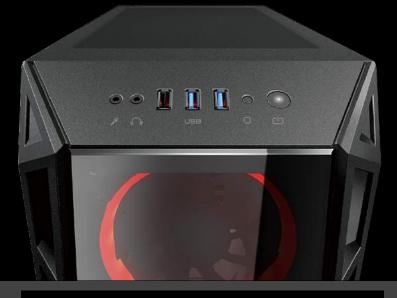

#### A Window to Your Computer

A full-size tempered glass cover gives you a perfect view of your computer's internal components, and allows you to put on display your skills and set up amazing lighting effects in it!

### **Specifications**

| Case Form Factor          |       | Mid-Tower                                        |
|---------------------------|-------|--------------------------------------------------|
| Motherboard Type          |       | Mini ITX / Micro ATX / ATX                       |
| Dimension (WxHxD)         |       | 206 x 461 x 420 (mm)                             |
|                           |       | 8.11 x 18.14 x 16.53 (in)                        |
| 3.5" Drive Bay            |       | 2                                                |
| 2.5" Drive Bay            |       | 2+2 (Converted from 3.5" Drive Bays)             |
| I/O Panel                 |       | USB3.0 x 2 / USB2.0 x 1 / Mic x 1 / Audio x 1    |
| Cooling System            | Front | 120mm x 3 / 140mm x 2                            |
|                           |       | (120mm x 2 COUGAR VORTEX LED Fan Pre-installed ) |
|                           | Тор   | 120mm x 2 / 140mm x 2                            |
|                           | Rear  | 120mm                                            |
| Water Cooling Support     | Front | 120mm / 240mm / 360mm                            |
|                           | Тор   | 120mm / 240mm                                    |
|                           |       | (Max Component Height on Motherboard 40mm)       |
|                           | Rear  | 120mm                                            |
| Cable Management          |       | Yes                                              |
| Expansion Slots           |       | 7                                                |
| Max. Graphic Cards Length |       | 350 (mm) / 13.77 (in)                            |
| Max. Cpu Cooler Height    |       | 160 (mm) / 6.29 (in)                             |
| Transparent Side Panel    |       | Tempered Glass                                   |
| PSU                       |       | Standard ATX PS2                                 |