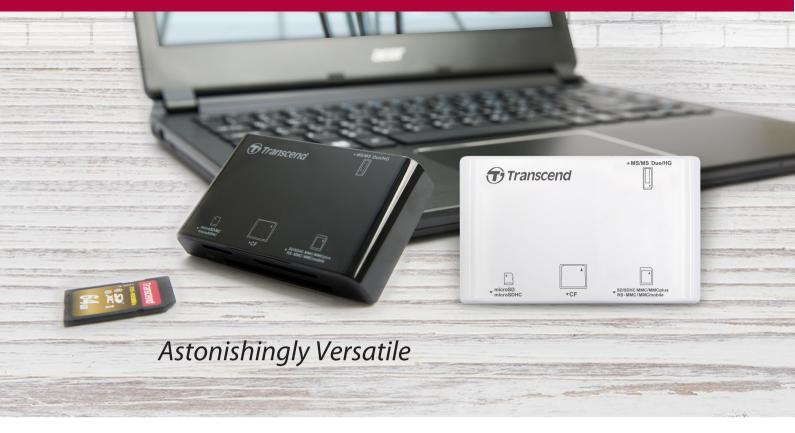

## Multi-Card Reader Supports most of memory card types

## Card Readers | USB 2.0 All-In-One Series

Compliant with USB 2.0 specification, Transcend's All-In-One multi-card readers guarantee incredible speed and compatibility even when reading high-speed memory cards. Other major features include rounded handy design on two sides, clear slot labels, and a bright LED indicator showing card insertion and data transfer.

Supports CompactFlash cards

Clearly labeled slots

- Lightweight, contoured and compact
- 4 multifunctional card slots
- LED indicator showing card insertion and data traffic
- Two-year limited warranty