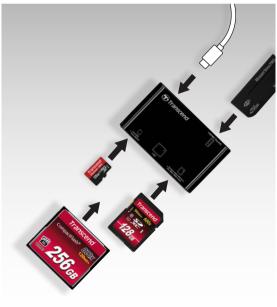

Supports CompactFlash cards

Clearly labeled slots

- Lightweight, contoured and compact
- 4 multifunctional card slots
- LED indicator showing card insertion and data traffic
- Two-year limited warranty

| Dimensions      | 77.7 × 46.0 × 15.8mm                                            |  |
|-----------------|-----------------------------------------------------------------|--|
| Weight          | 36g                                                             |  |
|                 | CF (Type I), SD, SDHC, SDXC, microSD, microSDHC, microSDXC,     |  |
| Supported Cards | TransFlash, MMC, MMCplus, RS-MMC, MMCmobile, Memory Stick (MS), |  |
|                 | Memory Stick PRO, Memory Stick Duo, Memory Stick PRO Duo,       |  |
|                 | Memory Stick PRO-HG Duo, MMCmicro with adapter                  |  |