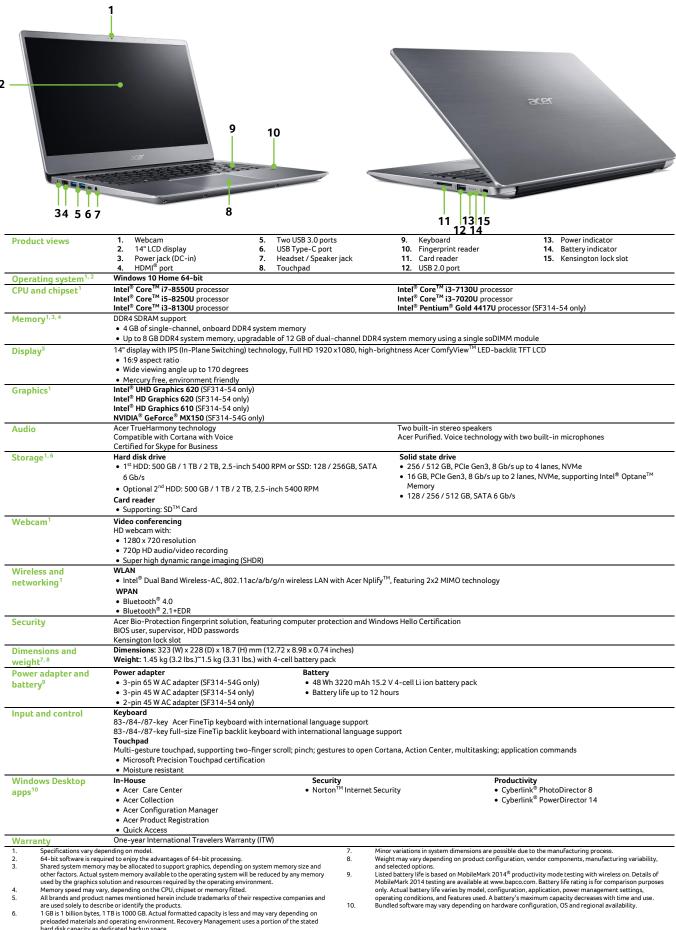

Narrow bezel

Wide viewing angle

6. 1 GB is 1 billion bytes, 1 TB is 1000 GB. Actual formatted capacity is less and may vary depending on preloaded materials and operating environment. Recovery Management uses a portion of the stated hard disk capacity as dedicated backup space.