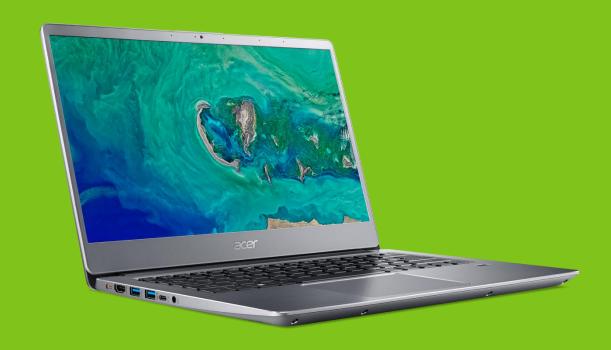

## **ULTRA-THIN LAPTOP**

## Swift 3

- 8<sup>th</sup> Gen Intel<sup>®</sup> Core™ i7<sup>1</sup> Processors
- Ultrathin All-Metal Design<sup>3</sup>
- Powerful Dedicated Graphics
- Up to 12<sup>1</sup> Hours of Battery Life<sup>2</sup>
- 1 Information based off the following setups: