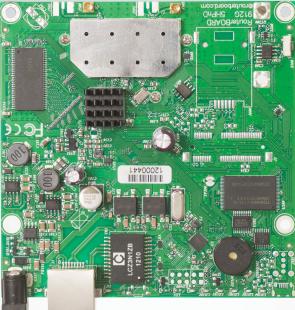

## RB911G-5HPnD

RB911 series include several models. See below table for their differences.

| Model                   | RB911-5Hn                            | RB911-2Hn     | RB911-5HnD    | RB911G-5HPnD  | RB911G-2HPnD  |
|-------------------------|--------------------------------------|---------------|---------------|---------------|---------------|
| CPU                     | AR9344 600MHz                        | AR9344 600MHz | AR9344 600MHz | AR9342 600MHz | AR9342 600MHz |
| RAM                     | 64MB DDR2                            | 64MB DDR2     | 64MB DDR2     | 32MB DDR      | 32MB DDR      |
| Storage size            | 16MB SPI                             | 16MB SPI      | 128MB NAND    | 128MB NAND    | 128MB NAND    |
| Band                    | 5GHz                                 | 2.4GHz        | 5GHz          | 5GHz          | 2.4GHz        |
| Chains                  | 1                                    | 1             | 2             | 2             | 2             |
| Gigabit                 | -                                    | -             | -             | +             | +             |
| High Power              | -                                    | -             | -             | +             | +             |
| Power jack              | -                                    | -             | -             | +             | +             |
| Consumption             | 5W                                   | 4W            | 7W            | 11W           | 11W           |
| Beeper                  | -                                    | -             | -             | +             | +             |
| Voltage monitor         | -                                    | -             | -             | +             | +             |
| PCB temperature monitor | -                                    | -             | -             | +             | +             |
| Max TX power            | 23dBm                                | 24dBm         | 26dBm         | 30dBm         | 30dBm         |
| Dimensions              | 105x105mm                            |               |               |               |               |
| Power options           | PoE: 8-30V DC on Eth 1 (Non 802.3af) |               |               |               |               |
| RouterOS Licence        | WISP CPE (level 3) license           |               |               |               |               |