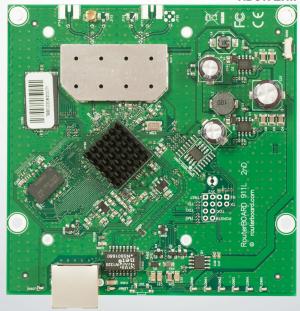

## RB911-2Hn

RB911 series include several models. See below table for their differences.

| Model                   | RB911-5Hn                            | RB911-2Hn     | RB911-5HnD    | RB911G-5HPnD  | RB911G-2HPnD  |
|-------------------------|--------------------------------------|---------------|---------------|---------------|---------------|
| CPU                     | AR9344 600MHz                        | AR9344 600MHz | AR9344 600MHz | AR9342 600MHz | AR9342 600MHz |
| RAM                     | 64MB DDR2                            | 64MB DDR2     | 64MB DDR2     | 32MB DDR      | 32MB DDR      |
| Storage size            | 16MB SPI                             | 16MB SPI      | 128MB NAND    | 128MB NAND    | 128MB NAND    |
| Band                    | 5GHz                                 | 2.4GHz        | 5GHz          | 5GHz          | 2.4GHz        |
| Chains                  | 1                                    | 1             | 2             | 2             | 2             |
| Gigabit                 | -                                    | -             | -             | +             | +             |
| High Power              | -                                    | -             | -             | +             | +             |
| Power jack              | -                                    | -             | -             | +             | +             |
| Consumption             | 5W                                   | 4W            | 7W            | 11W           | 11W           |
| Beeper                  | -                                    | -             | -             | +             | +             |
| Voltage monitor         | -                                    | -             | -             | +             | +             |
| PCB temperature monitor | -                                    | -             | -             | +             | +             |
| Max TX power            | 23dBm                                | 24dBm         | 26dBm         | 30dBm         | 30dBm         |
| Dimensions              | 105x105mm                            |               |               |               |               |
| Power options           | PoE: 8-30V DC on Eth 1 (Non 802.3af) |               |               |               |               |
| RouterOS Licence        | WISP CPE (level 3) license           |               |               |               |               |