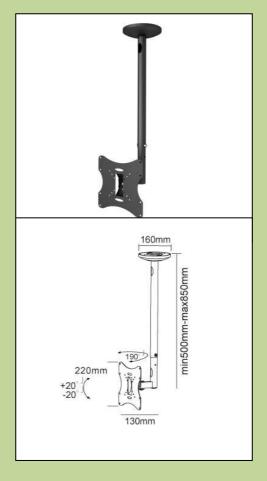

## Model name: LCD-A504K

The LCD-A504K is a tilt ceiling mount for LED/LCD Screens up to 32" (81cm)

## Specifications:

Screen size 10" – 32"

TV to ceiling 500,0-850,0mm

MAX weight 30 kg
Material Steel
Min VESA 50X50
Max VESA 200x200
Tilt -20° - +20°
Swivel 180°
Color Black

EAN Code 5099091008298

Sunne GmbH Phone: +494030392494