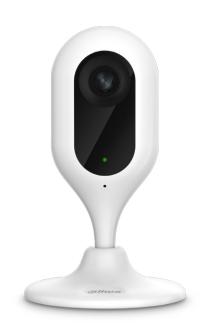

# C22 1080P Wi-Fi Camera

With 1080P HD live monitoring and two-way audio, the C22 lets you stay in touch with your family. Real-time motion detection and instant alerts keep you aware of what's happening at home at anytime from anywhere.

#### Camera

1/2.7" 2Megapixel progressive CMOS 2MP(1920 x 1080)

Night Vision: 10m(33ft) distance

2.8mm fixed lens

Field of View: 115°(H), 62°(V), 137°(D)