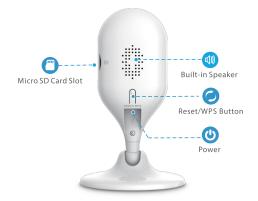

## **Auxiliary Interface**

Micro SD Slot (up to 64GB) Built-in Mic & Speaker WPS/Reset button