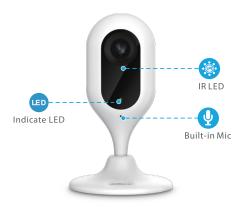

# Notice Management

Motion Detection Configurable region

## **Auxiliary Interface**

Micro SD Slot (up to 64GB) Built-in Mic & Speaker WPS/Reset button