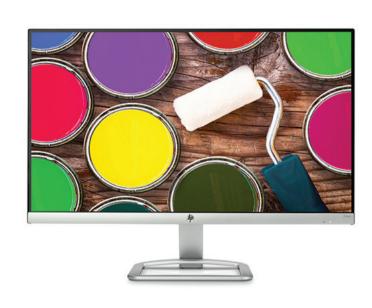

# Impossibly thin. Irresistibly priced.

Our thinnest LCD display yet packs full-featured performance into an ultra-sleek design that leaves the premium price tag behind. Affordable, beautiful, and with crisp, vibrant quality, this display looks like a great addition to any desktop.

## Our thinnest LCD display yet<sup>1</sup>

• Pushing the limits of thin in an eye-catching design. With our innovative use of high-strength, lightweight metal, we've created our thinnest LCD display yet.<sup>1</sup>

#### Stunning color from edge to edge

• With ultra-wide viewing angles, vivid 1920 x 1080\* resolution, and Technicolor Color certified accuracy, this edge-to-edge display delivers expansive entertainment in true-to-life color.