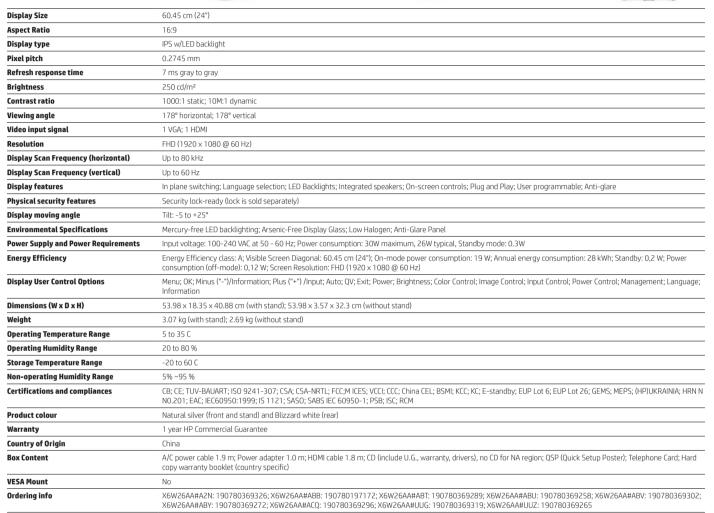

#### Stunning color from edge to edge

• With ultra-wide viewing angles, vivid 1920 x 1080\* resolution, and Technicolor Color certified accuracy, this edge-to-edge display delivers expansive entertainment in true-to-life color.