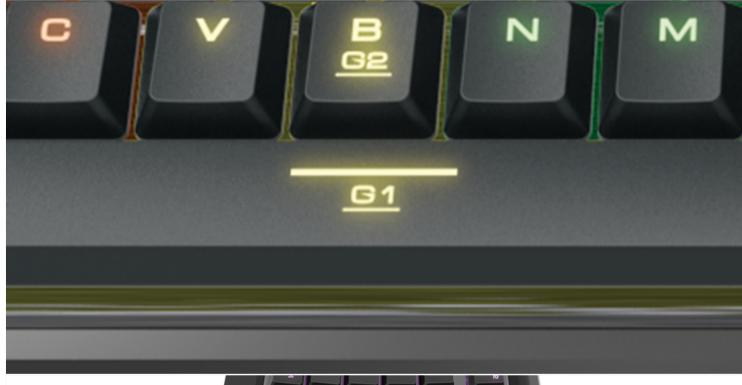

## Ready to game

N-key rollover, 100% anti-ghosting and 2 dedicated marco keys with 6 profiles upto 12 settings are essential to victory.