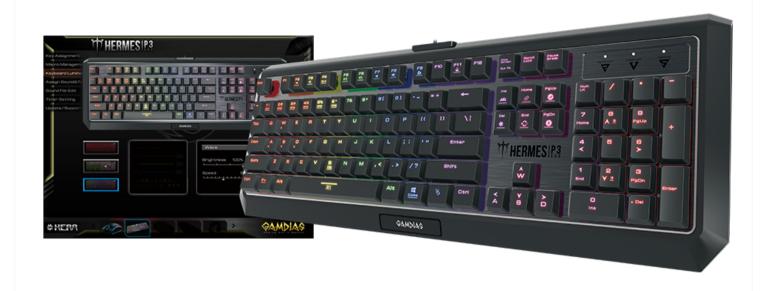

switch which offers precise keystroke, fast response and accurate actuation for an extreme gaming experience.





## Individual Brilliant Illumination

HERMES P3 features 16.8 million RGB backlighting immerses you in the game with virtually unlimited lighting adjustability. Customize and personalise to your needs so you can have it your way.

## 32bit Arm Cortex Processor

Built with latest cutting edge 32bit Arm Cortex Processor, the HERMES P3 RGB offers extreme performance, truly no lag and storage of up to 6 profiles on your keyboard.





# Cutting Edge Design

The sturdy and solid metal faceplate is built to superior stability and durability.

## Ready to game

N-key rollover, 100% anti-ghosting and 2 dedicated marco keys with 6 profiles upto 12 settings are essential to victory.





## **HERA Software**

## **HERMES P3 Overview**

#### "Fast Beyond Imagination"

The HERMES P3 RGB features the innovative GAMDIAS low profile switch which offers precise keystroke, fast response and accurate actuation for an extreme gaming experience. HERMES P3 RGB offers up to 16.8 million colors with customizable lighting effects.

#### **Features**