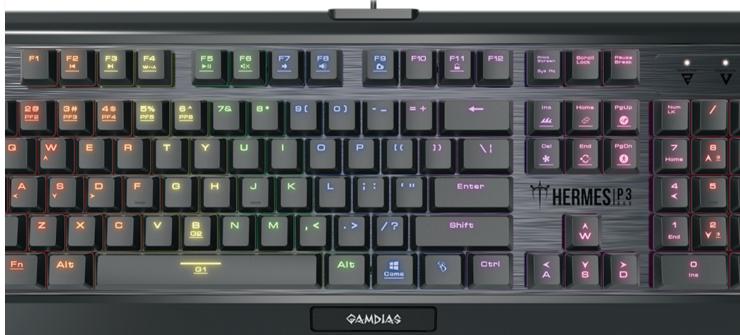

## Individual Brilliant Illumination

HERMES P3 features 16.8 million RGB backlighting immerses you in the game with virtually unlimited lighting adjustability. Customize and personalise to your needs so you can have it your way.

## Ready to game

N-key rollover, 100% anti-ghosting and 2 dedicated marco keys with 6 profiles upto 12 settings are essential to victory.