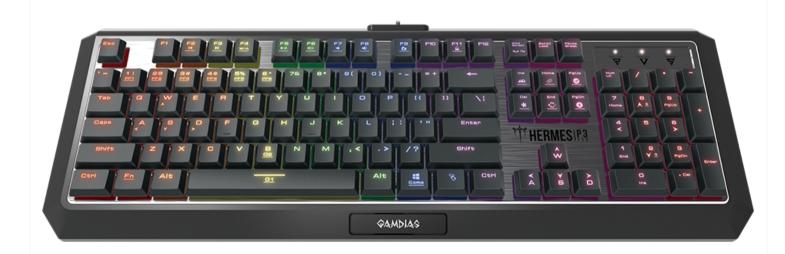

## **HERMES P3 Overview**

#### "Fast Beyond Imagination"

The HERMES P3 RGB features the innovative GAMDIAS low profile switch which offers precise keystroke, fast response and accurate actuation for an extreme gaming experience. HERMES P3 RGB offers up to 16.8 million colors with customizable lighting effects.