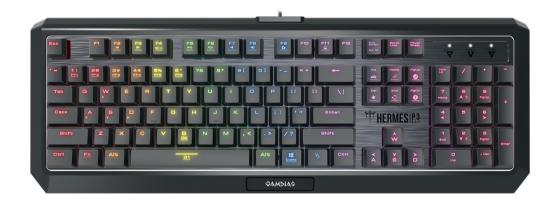

## **HERMES P3 Overview**

#### "Fast Beyond Imagination"

The HERMES P3 RGB features the innovative GAMDIAS low profile switch which offers precise keystroke, fast response and accurate actuation for an extreme gaming experience. HERMES P3 RGB offers up to 16.8 million colors with customizable lighting effects.