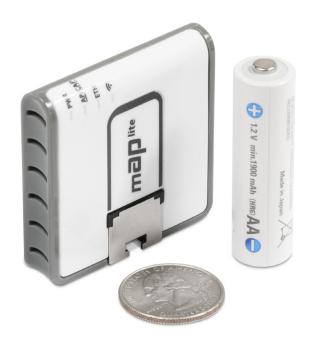

## mAP lite

The mAP lite is our smallest wireless access point. It is barely larger than a matchbox, we even had to use a special Ethernet port to match it's slim profile.

You can carry it anywhere: use as a travel router to extend that hotel internet to all your devices, or as a client device to improve your laptop signal range, the tiny mAP lite will be always with you.