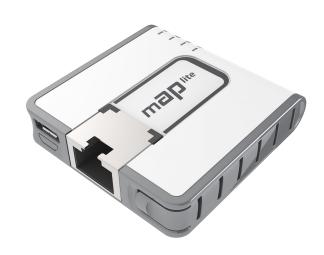

## mAP lite

The mAP lite is our smallest wireless access point. It is barely larger than a matchbox, we even had to use a special Ethernet port to match it's slim profile.

You can carry it anywhere: use as a travel router to extend that hotel internet to all your devices, or as a client device to improve your laptop signal range, the tiny mAP lite will be always with you.

It can also serve as a simple configuration tool for your servers, if there is no ethernet on your mobile device.

The mAP lite is a dual chain 802.11 b/g/n device and operates in 2GHz.

mAP lite