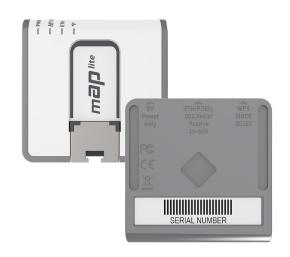

## mAP lite

The mAP lite is our smallest wireless access point. It is barely larger than a matchbox, we even had to use a special Ethernet port to match it's slim profile.

You can carry it anywhere: use as a travel router to extend that hotel internet to all your devices, or as a client device to improve your laptop signal range, the tiny mAP lite will be always with you.

## Specifications

| Product code            | RBmAPL-2nD                                      |  |
|-------------------------|-------------------------------------------------|--|
| CPU                     | QCA9533                                         |  |
| CPU nominal frequency   | 650 MHz                                         |  |
| CPU core count          | 1                                               |  |
| Size of RAM             | 64 MB                                           |  |
| 10/100 Ethernet ports   | 1                                               |  |
| Wireless                | 2.4 GHz 802.11b/g/n, dual-chain                 |  |
| PoE in                  | Passive and 802.3af/at (+4,5/-7,8 or +3,6/-1,2) |  |
| Supported input voltage | 5 - 60 V                                        |  |
| Dimensions              | 48x49x11mm                                      |  |
| License level           | 4                                               |  |
| Operating System        | RouterOS                                        |  |
| Max Power consumption   | 3.5 W                                           |  |