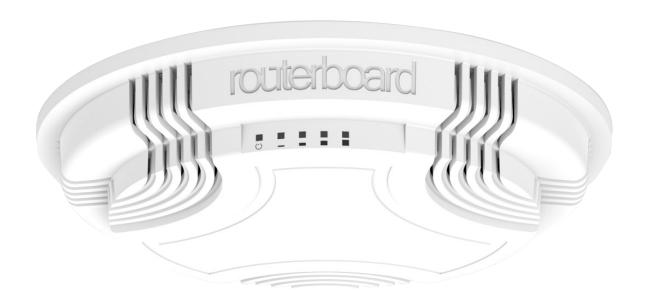

## cAP 2nD

Ceiling mount base

Ceiling mount attachment

PoE injector

cAP 2nD

## Specifications

| Product code          | RBcAP2nD                                             |
|-----------------------|------------------------------------------------------|
|                       |                                                      |
| CPU                   | QCA9533 650 MHz                                      |
| Memory                | 64 MB                                                |
| Storage type          | Flash                                                |
| Storage size          | 16 MB                                                |
| Ethernet              | One 10/100 Mbit/s Fast Ethernet port with Auto-MDI/X |
| Wireless              | Wireless Built-in 2.4 GHz 802.11b/g/n, dual chain    |
| Power options         | Passive PoE input 11-57 V                            |
| Consumption           | 4W                                                   |
| Dimensions            | ø 185mm, height: 31mm                                |
| Operating temperature | -40°C +70°C tested                                   |
| LEDs                  | 5x LEDs, 1x user LED                                 |
| License level         | 4                                                    |
| Operating system      | RouterOS                                             |
| Antenna gain          | 2 dBi                                                |