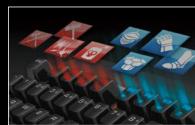

**DEFINE YOUR OWN EFFECTS!**Easily create your own backlight modes with the COUGAR UIX System, store up to nine of them on board and bring them with you wherever you go. With 7 different base effects to start from and 16.8 million colors to pick from, you'll experience inparalleled levels of freedom.