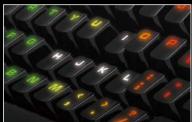

# RGB BACKLIGHT + ALUMINUM

Enjoy an impressively wide range of RGB (16.8 million color) backlight options with Attack X3 RGB! The award-winning aluminum design will reinforce the effect to create one of the most impressive keyboards the world has ever seen! With 9 preset modes for immediate enjoyment and the capability of creating your own settings from 7 different effects, you will be able to adjust it to your needs and tastes.

**DEFINE YOUR OWN EFFECTS!**Easily create your own backlight modes with the COUGAR UIX System, store up to nine of them on board and bring them with you wherever you go. With 7 different base effects to start from and 16.8 million colors to pick from, you'll experience inparalleled levels of freedom.