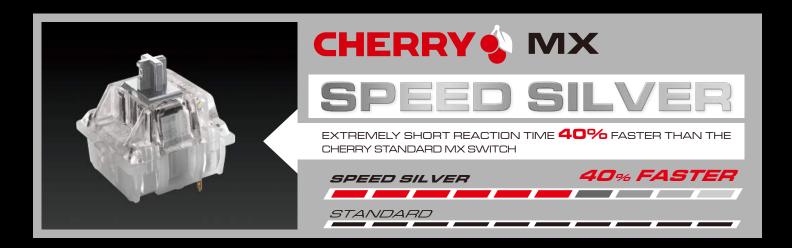

# RGB BACKLIGHT + ALUMINUM

Enjoy an impressively wide range of RGB (16.8 million color) backlight options with Attack X3 RGB! The award-winning aluminum design will reinforce the effect to create one of the most impressive keyboards the world has ever seen! With 9 preset modes for immediate enjoyment and the capability of creating your own settings from 7 different effects, you will be able to adjust it to your needs and tastes.



**DEFINE YOUR OWN EFFECTS!**Easily create your own backlight modes with the COUGAR UIX System, store up to nine of them on board and bring them with you wherever you go. With 7 different base effects to start from and 16.8 million colors to pick from, you'll experience inparalleled levels of freedom.













## ON-BOARD MEMORY

Store up to 3 profiles, 9