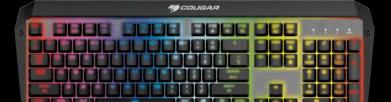

# RGB BACKLIGHT + ALUMINUM

Enjoy an impressively wide range of RGB (16.8 million color) backlight options with Attack X3 RGB! The award-winning aluminum design will reinforce the effect to create one of the most impressive keyboards the world has ever seen! With 9 preset modes for immediate enjoyment and the capability of creating your own settings from 7 different effects, you will be able to adjust it to your needs and tastes.

**DEFINE YOUR OWN EFFECTS!**Easily create your own backlight modes with the COUGAR UIX System, store up to nine of them on board and bring them with you wherever you go. With 7 different base effects to start from and 16.8 million colors to pick from, you'll experience inparalleled levels of freedom.