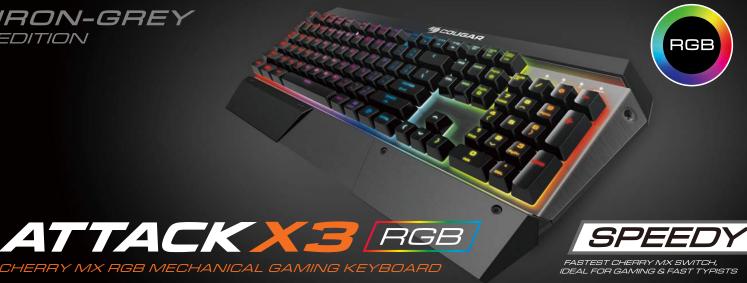

# RGB BACKLIGHT + ALUMINUM

Enjoy an impressively wide range of RGB (16.8 million color) backlight options with Attack X3 RGB! The award-winning aluminum design will reinforce the effect to create one of the most impressive keyboards the world has ever seen! With 9 preset modes for immediate enjoyment and the capability of creating your own settings from 7 different effects, you will be able to adjust it to your needs and tastes.