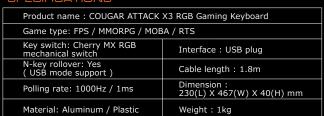

System, store up to nine of them on board and bring them with you wherever you go. With 7 different base effects to start from and 16.8 million colors to pick from, you'll experience inparalleled levels of freedom.













## ON-BOARD MEMORY

Store up to 3 profiles, 9 backlight effects and 30 macros on the keyboard and bring your setup to other PCs.



Up to 9 backlight effects on-board



On-board recording of up to 30 macros

UIX







- ENGLISH

  CHERRY MX RGB MECHANICAL SWITCHES
  FULLY CUSTOMIZABLE RGB BACKLIGHT
  N-KEY ROLLOVER IN USB MODE
  EXPOSED ALUMINUM BRUSHED STRUCTURE
  1000HZ POLLING RATE / 1MS RESPONSE TIME
  ON-BOARD MEMORY
  ON-BOARD RECORDING OF UP TO 30 MACROS
  ON-THE-FLY MODE SWITCH
  KEY SHORTCUTS
  COUGAR UIX™ SYSTEM
  ANTI-SLIP RUBBER FOOT

### CIFICATIONS