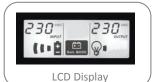

#### **Product Features**

| Capacity                             | 600VA / 360W                                                                                                                                   |
|--------------------------------------|------------------------------------------------------------------------------------------------------------------------------------------------|
| Input                                |                                                                                                                                                |
| Voltage                              | 220/230/240VAC                                                                                                                                 |
| Voltage Range                        | 162-290VAC                                                                                                                                     |
| Output                               |                                                                                                                                                |
| Voltage                              | 220/230/240VAC                                                                                                                                 |
| Voltage Regulation<br>(Battery Mode) | ± 10 %                                                                                                                                         |
| Frequency                            | 50 or 60Hz                                                                                                                                     |
| Freq. Regulation<br>(Battery Mode)   | ± 1 Hz (Battery Mode)                                                                                                                          |
| Waveform                             | Pure Sine Wave                                                                                                                                 |
| Transfer Time                        |                                                                                                                                                |
| Typical                              | 2-6ms                                                                                                                                          |
| Battery                              |                                                                                                                                                |
| Туре                                 | 12V / 7Ah                                                                                                                                      |
| Quantity                             | 1x                                                                                                                                             |
| Recharge Time                        | 4h to 90%                                                                                                                                      |
| LCD Display                          |                                                                                                                                                |
| Indicators                           | AC mode, Battery mode, Load level,<br>Battery capacity, Input voltage,<br>Output voltage, Overload alarm,<br>Fault alarm and Low battery alarm |
| Audio Indicators                     | s                                                                                                                                              |
| Battery Mode                         | Beep every 10 sec                                                                                                                              |
| Low Battery                          | Beep every second                                                                                                                              |
| Fault                                | Continuous Beep                                                                                                                                |
| Battery is faulty                    | Beep every 2 sec                                                                                                                               |
| UPS overload                         | Beep 2 times per second                                                                                                                        |
| Full Protection                      |                                                                                                                                                |
| Discharge                            | Yes                                                                                                                                            |
| Overcharge                           | Yes                                                                                                                                            |
| Overload                             | Yes                                                                                                                                            |
| Short circuit                        | Yes                                                                                                                                            |
| Connections                          |                                                                                                                                                |
| Communication                        | USB                                                                                                                                            |
| Outlets                              | 2x Schuko                                                                                                                                      |
| Surge Protection                     | RJ-11, RJ-45 (in/out)                                                                                                                          |
|                                      | ·                                                                                                                                              |