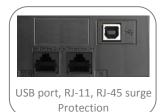

# PowerWalker VI 600 SW

Line-Interactive UPS

600VA Line-Interactive UPS with pure Sine Wave

2x Schuko, RJ-11 and RJ-45 Surge Protection

**USB** Connection for monitoring

LCD display for status view

Built-in boost and buck AVR function

Item-No. 10120079

Monitoring

Schuko Outlets Sine Wave

Power Supply with APFC

Voltage Regulator)

R.J-11 / R.J-45 Surge Protection

LCD Display

Software

- Pure Sine Wave
- Super smart charger to shorten charging time
- Built-in boost and buck AVR
- Auto restart while AC is recovering
- Off-mode charging
- Cold start function
- USB communication port
- RJ-11, RJ-45 surge protection
- Monitoring software included
- LCD display for status view

#### **Product Features**

| Capacity                             | 600VA / 360W                                                                                                                                   |
|--------------------------------------|------------------------------------------------------------------------------------------------------------------------------------------------|
| Input                                |                                                                                                                                                |
| Voltage                              | 220/230/240VAC                                                                                                                                 |
| Voltage Range                        | 162-290VAC                                                                                                                                     |
| Output                               |                                                                                                                                                |
| Voltage                              | 220/230/240VAC                                                                                                                                 |
| Voltage Regulation<br>(Battery Mode) | ± 10 %                                                                                                                                         |
| Frequency                            | 50 or 60Hz                                                                                                                                     |
| Freq. Regulation<br>(Battery Mode)   | ± 1 Hz (Battery Mode)                                                                                                                          |
| Waveform                             | Pure Sine Wave                                                                                                                                 |
| Transfer Time                        |                                                                                                                                                |
| Typical                              | 2-6ms                                                                                                                                          |
| Battery                              |                                                                                                                                                |
| Туре                                 | 12V / 7Ah                                                                                                                                      |
| Quantity                             | 1x                                                                                                                                             |
| Recharge Time                        | 4h to 90%                                                                                                                                      |
| LCD Display                          |                                                                                                                                                |
| Indicators                           | AC mode, Battery mode, Load level,<br>Battery capacity, Input voltage,<br>Output voltage, Overload alarm,<br>Fault alarm and Low battery alarm |
| Audio Indicators                     | s                                                                                                                                              |
| Battery Mode                         | Beep every 10 sec                                                                                                                              |
| Low Battery                          | Beep every second                                                                                                                              |
| Fault                                | Continuous Beep                                                                                                                                |
| Battery is faulty                    | Beep every 2 sec                                                                                                                               |
| UPS overload                         | Beep 2 times per second                                                                                                                        |
| Full Protection                      |                                                                                                                                                |
| Discharge                            | Yes                                                                                                                                            |
| Overcharge                           | Yes                                                                                                                                            |
| Overload                             | Yes                                                                                                                                            |
| Short circuit                        | Yes                                                                                                                                            |
| Connections                          |                                                                                                                                                |
| Communication                        | USB                                                                                                                                            |
| Outlets                              | 2x Schuko                                                                                                                                      |
| Surge Protection                     | RJ-11, RJ-45 (in/out)                                                                                                                          |
|                                      | ·                                                                                                                                              |