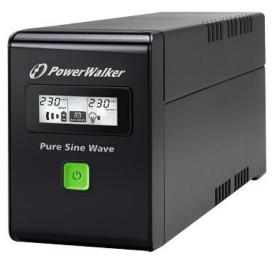

# PowerWalker VI 600 SW

Line-Interactive UPS

600VA Line-Interactive UPS with pure Sine Wave

2x Schuko, RJ-11 and RJ-45 Surge Protection

**USB** Connection for monitoring

LCD display for status view

Built-in boost and buck AVR function

#### **Product Features**

With its digitalized PWM-based controller PowerWalker VI 600 SW provides a pure sine wave output especially best suitable to protect modern PC like mini servers, gaming PC, point of sale (POS) systems and other electronic devices with APFC power supplies. Not only limited to APFC power supplies and equipped with a voltage stabilizer, this UPS will continue providing clean and stable power to connected equipment and is perfect for any home or small and medium office application.

- Pure Sine Wave
- Super smart charger to shorten charging time
- Built-in boost and buck AVR
- Auto restart while AC is recovering
- Off-mode charging
- Cold start function
- USB communication port
- RJ-11, RJ-45 surge protection
- Monitoring software included
- LCD display for status view