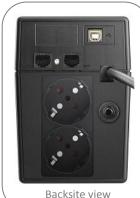

Item-No. 10120079

Monitoring

Schuko Outlets Sine Wave

Power Supply with APFC

Voltage Regulator)

R.J-11 / R.J-45 Surge Protection

LCD Display

Software

#### **Product Features**

| Capacity                             | 600VA / 360W                                                                                                                                   |
|--------------------------------------|------------------------------------------------------------------------------------------------------------------------------------------------|
| Input                                |                                                                                                                                                |
| Voltage                              | 220/230/240VAC                                                                                                                                 |
| Voltage Range                        | 162-290VAC                                                                                                                                     |
| Output                               |                                                                                                                                                |
| Voltage                              | 220/230/240VAC                                                                                                                                 |
| Voltage Regulation<br>(Battery Mode) | ± 10 %                                                                                                                                         |
| Frequency                            | 50 or 60Hz                                                                                                                                     |
| Freq. Regulation<br>(Battery Mode)   | ± 1 Hz (Battery Mode)                                                                                                                          |
| Waveform                             | Pure Sine Wave                                                                                                                                 |
| Transfer Time                        |                                                                                                                                                |
| Typical                              | 2-6ms                                                                                                                                          |
| Battery                              |                                                                                                                                                |
| Туре                                 | 12V / 7Ah                                                                                                                                      |
| Quantity                             | 1x                                                                                                                                             |
| Recharge Time                        | 4h to 90%                                                                                                                                      |
| LCD Display                          |                                                                                                                                                |
| Indicators                           | AC mode, Battery mode, Load level,<br>Battery capacity, Input voltage,<br>Output voltage, Overload alarm,<br>Fault alarm and Low battery alarm |
| Audio Indicators                     | s                                                                                                                                              |
| Battery Mode                         | Beep every 10 sec                                                                                                                              |
| Low Battery                          | Beep every second                                                                                                                              |
| Fault                                | Continuous Beep                                                                                                                                |
| Battery is faulty                    | Beep every 2 sec                                                                                                                               |
| UPS overload                         | Beep 2 times per second                                                                                                                        |
| Full Protection                      |                                                                                                                                                |
| Discharge                            | Yes                                                                                                                                            |
| Overcharge                           | Yes                                                                                                                                            |
| Overload                             | Yes                                                                                                                                            |
| Short circuit                        | Yes                                                                                                                                            |
| Connections                          |                                                                                                                                                |
| Communication                        | USB                                                                                                                                            |
| Outlets                              | 2x Schuko                                                                                                                                      |
| Surge Protection                     | RJ-11, RJ-45 (in/out)                                                                                                                          |
|                                      | ·                                                                                                                                              |