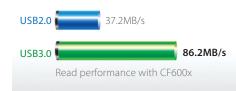

1280s

2.3x Faster than USB2.0

Supports next-generation memory cards

- Ideal for transferring high-resolution images and video recordings
- Convenient LED indicator shows card insertion and data transfer activity
- Compact and easy-to-carry. Backwards compatible with USB 2.0
- Supports SD & CF built-in security functions\*
- Two-year limited warranty
- \* Not all cards support built-in security functions.