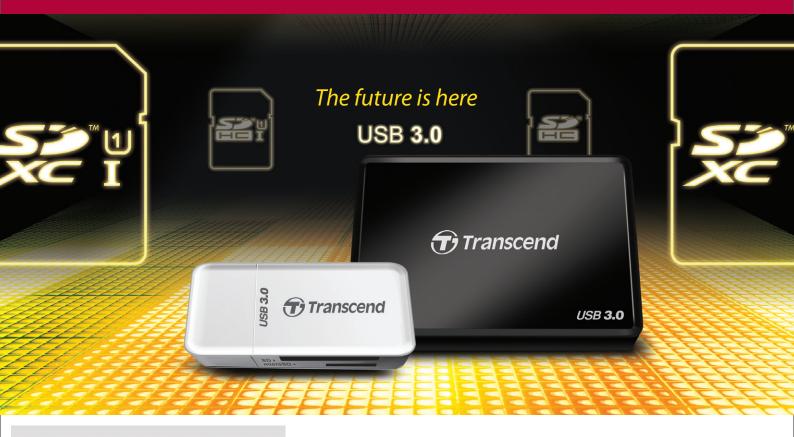

### Card Reader | USB 3.0 Series

Unleash the full potential of your high-speed memory cards with the RDF8 and RDF5 USB 3.0 card readers. Support for all new card formats combined with the performance boost of advanced USB 3.0 technology make Transcend's USB 3.0 Series multi-card readers the professional's choice for fast and efficient data transfer.

1280s

2.3x Faster than USB2.0

Supports next-generation memory cards

- Ideal for transferring high-resolution images and video recordings
- Convenient LED indicator shows card insertion and data transfer activity
- Compact and easy-to-carry. Backwards compatible with USB 2.0
- Supports SD & CF built-in security functions\*
- Two-year limited warranty
- \* Not all cards support built-in security functions.