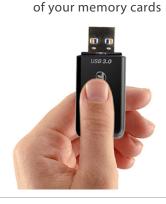

### Card Reader | USB 3.0 Series

Unleash the full potential of your high-speed memory cards with the RDF8 and RDF5 USB 3.0 card readers. Support for all new card formats combined with the performance boost of advanced USB 3.0 technology make Transcend's USB 3.0 Series multi-card readers the professional's choice for fast and efficient data transfer.

#### RDF5