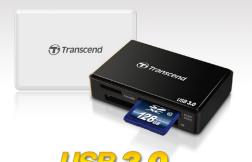

### Card Reader | USB 3.0 Series

Unleash the full potential of your high-speed memory cards with the RDF8 and RDF5 USB 3.0 card readers. Support for all new card formats combined with the performance boost of advanced USB 3.0 technology make Transcend's USB 3.0 Series multi-card readers the professional's choice for fast and efficient data transfer.

#### RDF8