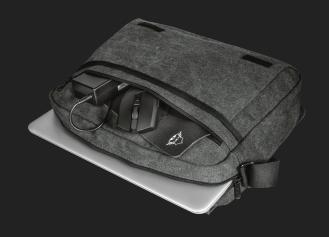

#### **Key features**

- Messenger bag made of strong, durable and water-repellent canvas material
- Spacious design with shock-proof padded laptop compartment
- Main compartment with 2 separate sections for your laptop, tablet and other belongings
- 4 Additional compartments (3 with zipper) for extra storage
- Zipper-closed internal pocket to store valuable items
- High-quality zippers and metal zipper-pullers

### Extra storage space

Apart from the main compartment, the Yuni has four additional compartments, three of which come with a zipper, all for extra storage space. Put for example your mouse, mousepad and charger in the zippered back pocket and thanks to the extra internal pocket zipper, you can easily take your valuable belongings such as your passport and phone with you safely.