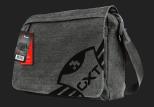

#### Messenger bag for 15.6" laptops

Rugged messenger bag made of strong canvas material, for laptops up to 15.6"

#### **Key features**

- Messenger bag made of strong, durable and water-repellent canvas material
- Spacious design with shock-proof padded laptop compartment
- Main compartment with 2 separate sections for your laptop, tablet and other belongings
- 4 Additional compartments (3 with zipper) for extra storage
- Zipper-closed internal pocket to store valuable items
- High-quality zippers and metal zipper-pullers

#### **Durable design**

This messenger bag comes with a rugged gamer design and strong, durable and water-repellent canvas material. The shock-proof padded laptop compartment will store your most precious belonging safely. With the Yuni at your side, you are ready for everything you'll meet on the road.