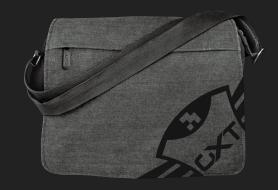

#### Messenger bag for 15.6" laptops

Rugged messenger bag made of strong canvas material, for laptops up to 15.6"

#### **Key features**

- Messenger bag made of strong, durable and water-repellent canvas material
- Spacious design with shock-proof padded laptop compartment
- Main compartment with 2 separate sections for your laptop, tablet and other belongings
- 4 Additional compartments (3 with zipper) for extra storage
- Zipper-closed internal pocket to store valuable items
- High-quality zippers and metal zipper-pullers

#### **Durable design**

This messenger bag comes with a rugged gamer design and strong, durable and water-repellent canvas material. The shock-proof padded laptop compartment will store your most precious belonging safely. With the Yuni at your side, you are ready for everything you'll meet on the road.