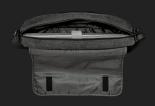

#### **Key features**

- Messenger bag made of strong, durable and water-repellent canvas material
- Spacious design with shock-proof padded laptop compartment
- Main compartment with 2 separate sections for your laptop, tablet and other belongings
- 4 Additional compartments (3 with zipper) for extra storage
- Zipper-closed internal pocket to store valuable items
- High-quality zippers and metal zipper-pullers

### Extra storage space

Apart from the main compartment, the Yuni has four additional compartments, three of which come with a zipper, all for extra storage space. Put for example your mouse, mousepad and charger in the zippered back pocket and thanks to the extra internal pocket zipper, you can easily take your valuable belongings such as your passport and phone with you safely.