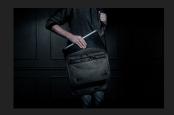

#### On the way to victory

The durable design of the GXT 1260 Yuni Gaming Messenger Bag will bring you to victory unscathed. With its sizable, well-padded laptop compartment with two separate sections for laptops up to 15.6", you are ready for a swift journey to success.

#### **Durable design**

This messenger bag comes with a rugged gamer design and strong, durable and water-repellent canvas material. The shock-proof padded laptop compartment will store your most precious belonging safely. With the Yuni at your side, you are ready for everything you'll meet on the road.