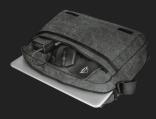

#### Messenger bag for 15.6" laptops

Rugged messenger bag made of strong canvas material, for laptops up to 15.6"

#### On the way to victory

The durable design of the GXT 1260 Yuni Gaming Messenger Bag will bring you to victory unscathed. With its sizable, well-padded laptop compartment with two separate sections for laptops up to 15.6", you are ready for a swift journey to success.

#### **Durable design**

This messenger bag comes with a rugged gamer design and strong, durable and water-repellent canvas material. The shock-proof padded laptop compartment will store your most precious belonging safely. With the Yuni at your side, you are ready for everything you'll meet on the road.