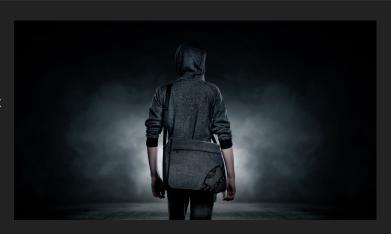

#### On the way to victory

The durable design of the GXT 1260 Yuni Gaming Messenger Bag will bring you to victory unscathed. With its sizable, well-padded laptop compartment with two separate sections for laptops up to 15.6", you are ready for a swift journey to success.

#### **Durable design**

This messenger bag comes with a rugged gamer design and strong, durable and water-repellent canvas material. The shock-proof padded laptop compartment will store your most precious belonging safely. With the Yuni at your side, you are ready for everything you'll meet on the road.