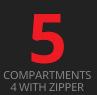

#### **Key features**

- Messenger bag made of strong, durable and water-repellent canvas material
- Spacious design with shock-proof padded laptop compartment
- Main compartment with 2 separate sections for your laptop, tablet and other belongings
- 4 Additional compartments (3 with zipper) for extra storage
- Zipper-closed internal pocket to store valuable items
- High-quality zippers and metal zipper-pullers

### Extra storage space

Apart from the main compartment, the Yuni has four additional compartments, three of which come with a zipper, all for extra storage space. Put for example your mouse, mousepad and charger in the zippered back pocket and thanks to the extra internal pocket zipper, you can easily take your valuable belongings such as your passport and phone with you safely.