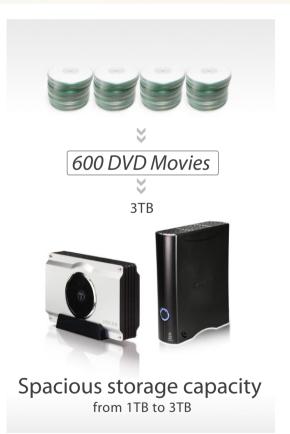

## **External Hard Drives** | Desktop Series

Transcend's 3.5-inch StoreJet external hard drives feature high speed performance, vast storage space and a variety of functions designed to increase efficiency. Having all your data at your fingertips, the StoreJet Desktop Series offers the ultimate centralized storage solution that makes it so much easier to find, update and backup files than ever before.