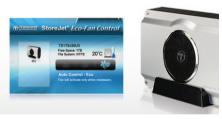

One Touch Auto-Backup Button

Intelligent cooling fan

- Vertically-oriented design saves desk space
- Power-saving sleep mode (SJ35T / SJ35T3)
- Silent 80mm cooling fan reduces risk of HDD failure (SJ35U3)
- Offers free download of Transcend Elite & RecoveRx
- Limited Warranty: Three-year (SJ35T / SJ35T3), two-year (SJ35U3)