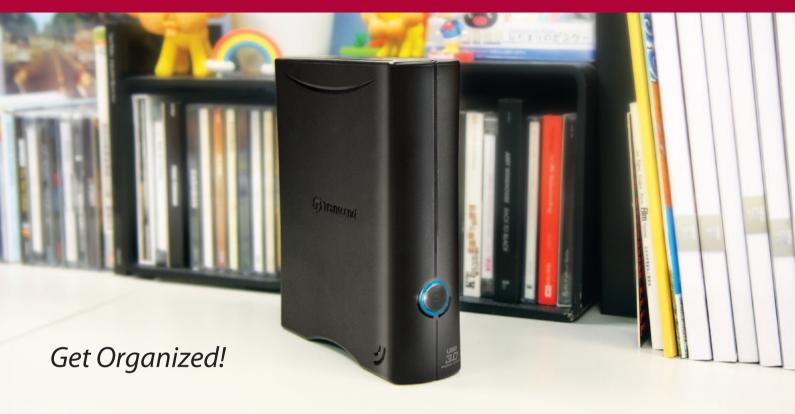

## **External Hard Drives** | Desktop Series

Transcend's 3.5-inch StoreJet external hard drives feature high speed performance, vast storage space and a variety of functions designed to increase efficiency. Having all your data at your fingertips, the StoreJet Desktop Series offers the ultimate centralized storage solution that makes it so much easier to find, update and backup files than ever before.

One Touch Auto-Backup Button

Intelligent cooling fan

- Vertically-oriented design saves desk space
- Power-saving sleep mode (SJ35T / SJ35T3)
- Silent 80mm cooling fan reduces risk of HDD failure (SJ35U3)
- Offers free download of Transcend Elite & RecoveRx
- Limited Warranty: Three-year (SJ35T / SJ35T3), two-year (SJ35U3)