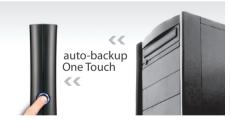

One Touch Auto-Backup Button

Intelligent cooling fan

- Vertically-oriented design saves desk space
- Power-saving sleep mode (SJ35T / SJ35T3)
- Silent 80mm cooling fan reduces risk of HDD failure (SJ35U3)
- Offers free download of Transcend Elite & RecoveRx
- Limited Warranty: Three-year (SJ35T / SJ35T3), two-year (SJ35U3)