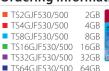

### Ordering Information

© Transcend 2012. All rights reserved. Transcend and the Transcend logo are regis

JetFlash 530/500 2GB~64GB

Size: 63.1 x 21 x 8.8(mm) Weight: 10g