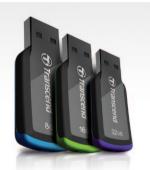

#### **Ordering Information**

JetFlash 360 8GB~32GB Size: 45 x 18.3 x 7.5(mm)

Weight: 4.3g

## **Ordering Information**

TS8GJF360 8GB TS16GJF360 16GB TS32GJF360 32GB

JetFlash T5 2GB~8GB Size: 29.9 x 15.3 x 6.1(mm) Weight: 2g