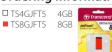

## **Ordering Information**

TS8GJF360 8GB TS16GJF360 16GB TS32GJF360 32GB

JetFlash T5 2GB~8GB Size: 29.9 x 15.3 x 6.1(mm) Weight: 2g