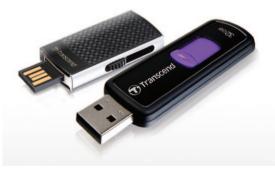

### Ordering Information

© Transcend 2012. All rights reserved. Transcend and the Transcend logo are regis

JetFlash 530/500 2GB~64GB

Size: 63.1 x 21 x 8.8(mm) Weight: 10g