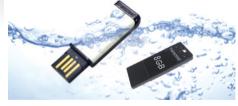

# **USB Flash Drives** | JetFlash Capless Series

Losing USB end caps can be quite annoying, not to mention the inconvenience of taking the cap on and off every time the drive is used. For extra convenience and protection, Transcend's JetFlash Capless Series offers a choice of capless, retractable designs or ultra-small, rugged drives that not only protect the device and its contents, but are compact and easy to carry around.

#### Ultra-compact dimensions - 2.4mm thick

Durable waterproof design

- Convenient capless design for one-handed operation
- Compact and lightweight for supreme portability
- Wide-range of stylish designs and storage capacities available
- Offers free download of Transcend Elite & RecoveRx
- Limited Lifetime Warranty

#### JetFlash T3K 2GB~8GB Size: 30.3 x 12.3 x 2.4(mm) Weight: 2g

Ordering Information Ordering Information

- JF530 JF500

32