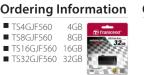

JetFlash 560 4GB~32GB Size: 45.2 x 23.0 x 8.5(mm)

Weight: 7g

#### **Ordering Information**

JetFlash 360 8GB~32GB Size: 45 x 18.3 x 7.5(mm)

Weight: 4.3g

## **Ordering Information**

TS8GJF360 8GB TS16GJF360 16GB TS32GJF360 32GB

JetFlash T5 2GB~8GB Size: 29.9 x 15.3 x 6.1(mm) Weight: 2g