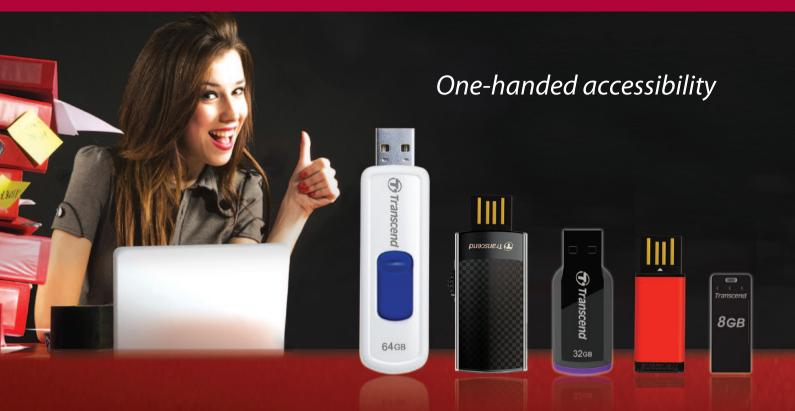

# Facilitate your Digital Life Simple yet exquisite designs

# **USB Flash Drives** | JetFlash Capless Series

Losing USB end caps can be quite annoying, not to mention the inconvenience of taking the cap on and off every time the drive is used. For extra convenience and protection, Transcend's JetFlash Capless Series offers a choice of capless, retractable designs or ultra-small, rugged drives that not only protect the device and its contents, but are compact and easy to carry around.

#### Ultra-compact dimensions - 2.4mm thick

Durable waterproof design

- Convenient capless design for one-handed operation
- Compact and lightweight for supreme portability
- Wide-range of stylish designs and storage capacities available
- Offers free download of Transcend Elite & RecoveRx
- Limited Lifetime Warranty